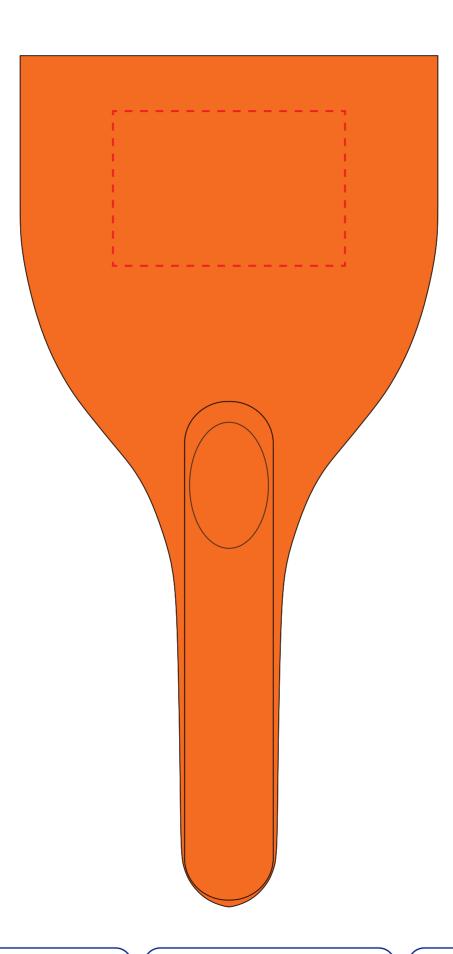

### **Product Colour**

Orange

Plastic Ice Scraper 22.5cm x 11cm x 1.3cm Branding Method: Pad Printed

## **Logo Size**